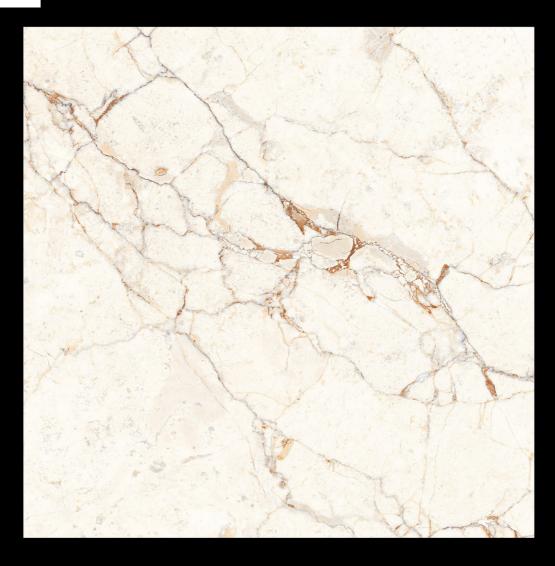

# 600x1200 mm PGVT

600x1200 mm FINISH:GLOSSY

ATLANTA WHITE

600x1200 mm FINISH:GLOSSY