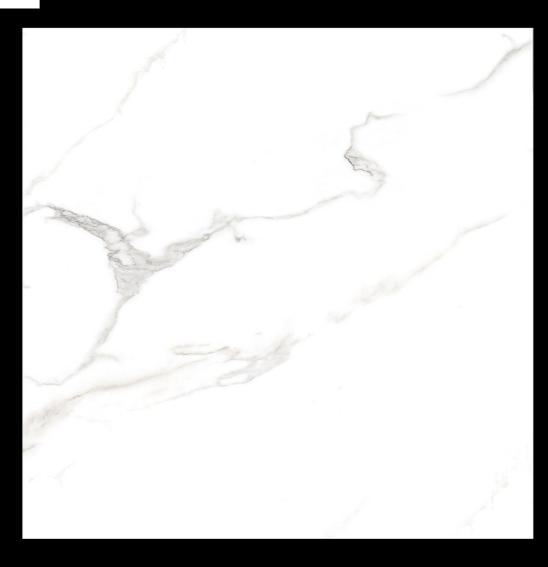

# 600x1200 mm PGVT

600x1200 mm FINISH:GLOSSY

ATLANTA WHITE

600x1200 mm FINISH:GLOSSY