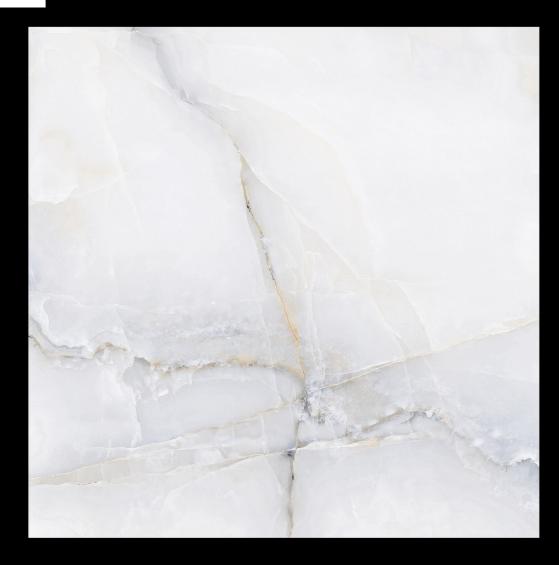

# 600x1200 mm PGVT

600x1200 mm FINISH:GLOSSY

ATLANTA WHITE

600x1200 mm FINISH:GLOSSY