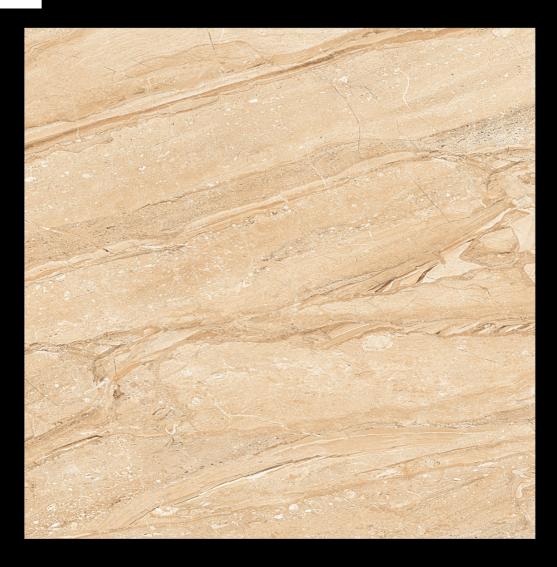

# 600x1200 mm PGVT

600x1200 mm FINISH:GLOSSY

ATLANTA WHITE

600x1200 mm FINISH:GLOSSY