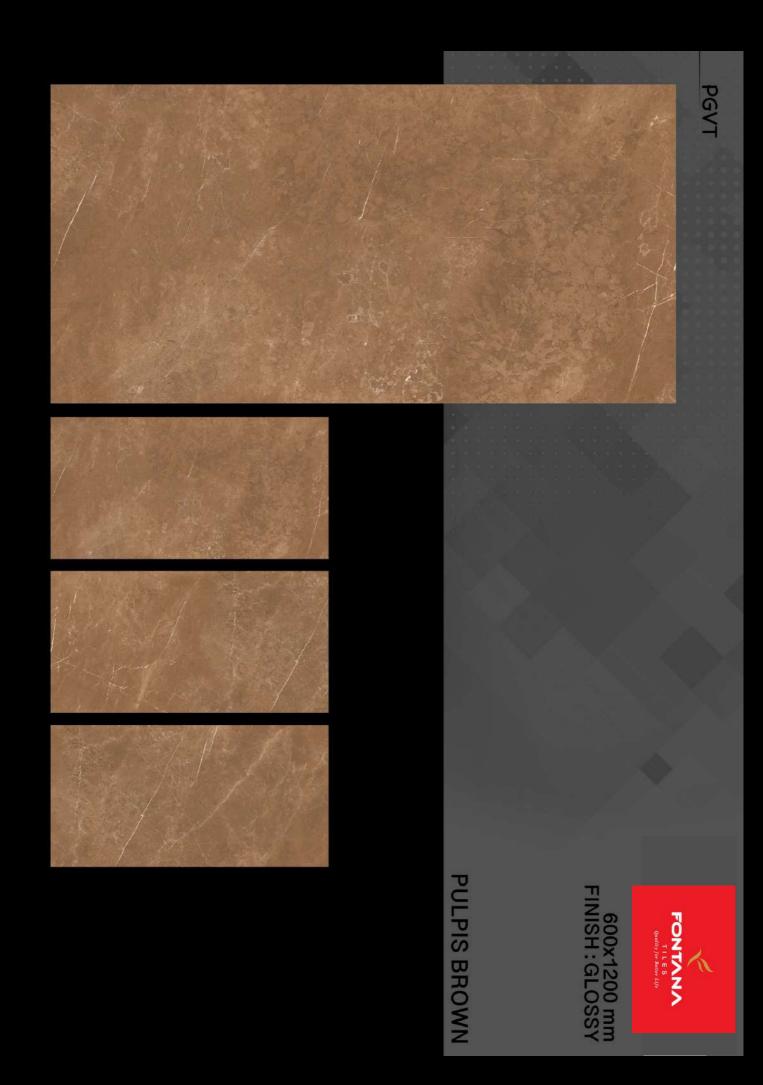

# 600x1200 mm PGVT

600x1200 mm FINISH:GLOSSY

ATLANTA WHITE

600x1200 mm FINISH:GLOSSY