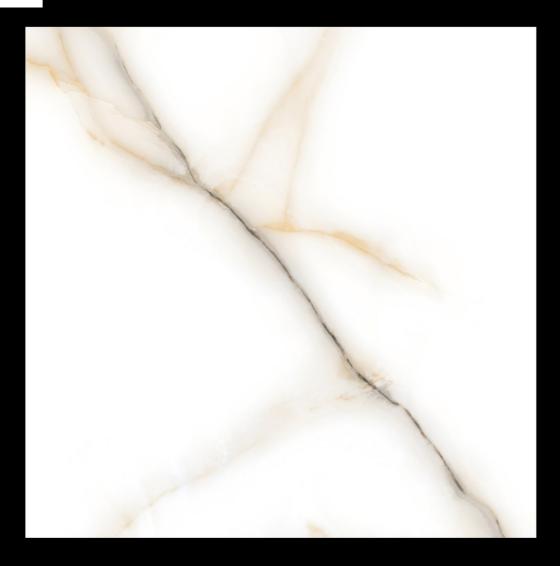

# 600x1200 mm PGVT

600x1200 mm FINISH:GLOSSY

ATLANTA WHITE

600x1200 mm FINISH:GLOSSY